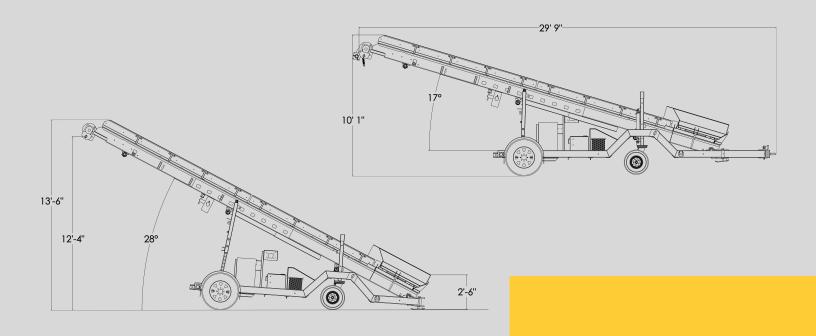

# Weight & Dimensions:

\*Specifications may vary upon options/packages

Tow Weight

· Approx. 10,520 lbs

Tow Length

· 29' 9"

Operational Length

· 26'

Tow Width

· 100"

Tow Height

· 10' 1"

Operational Clearance Height

· 12' 4" @ 28 Degrees